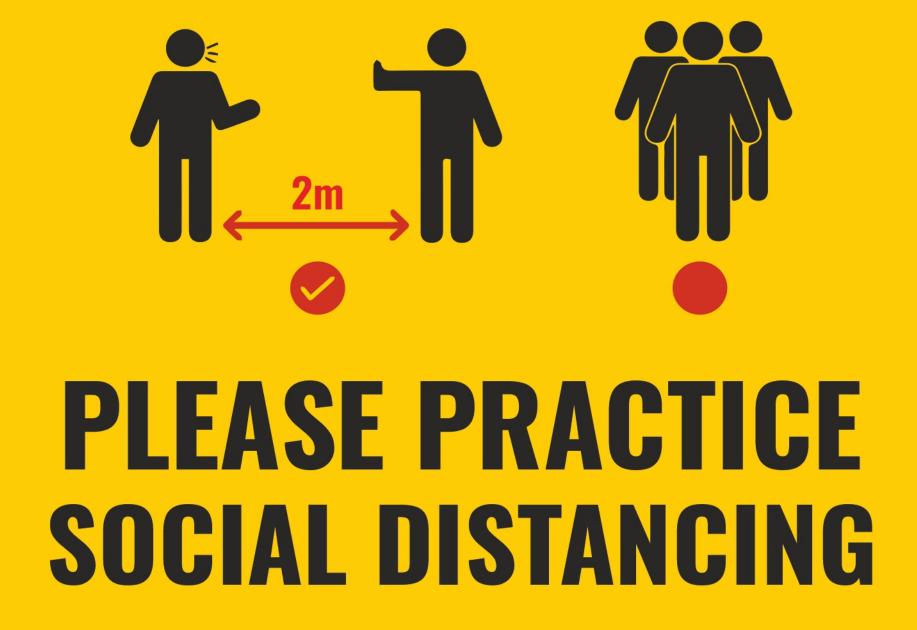

# PLEASE MAINTAIN 6 ft PHYSICAL DISTANCE

#### THANKS FOR PRACTICING Social Distancing